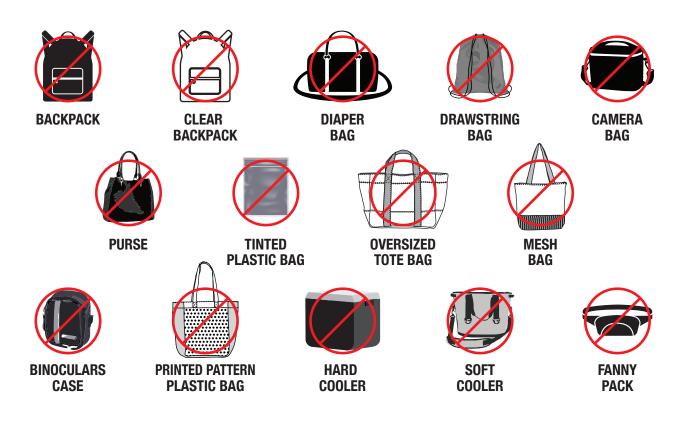

## **CLEAR BAG POLICY**

WVU's "clear bag" policy is in effect at all athletic ticketed events in an effort to speed up gate entries and enhance security measures, which is consistent with professional leagues' policies. Fans are limited to one bag per person with a small clutch bag for privacy.

## APPROVED BAGS



**CLEAR BAG** Bag that is **clear** plastic, vinyl, or pvc and does not exceed 12" x 6" x 12"



Small clutch bag, approximately the size of a hand, with or without handle/strap. No larger than 4.5" x 6.5"



PLASTIC STORAGE BAG One gallon clear plastic freezer bag (Ziplock bag or similar)



**CHAIRBACK** Chairback is not to exceed 16" x 9" x 16"

## **NON-APPROVED BAGS**



## ALL ITEMS ARE SUBJECT TO SEARCH

All prohibited items will be denied at the gates, and items may not be stored at or near the venue. WVU Intercollegiate Athletics is NOT responsible for property damage or lost/stolen articles. For more information, please visit WVUSports.com/clearbag